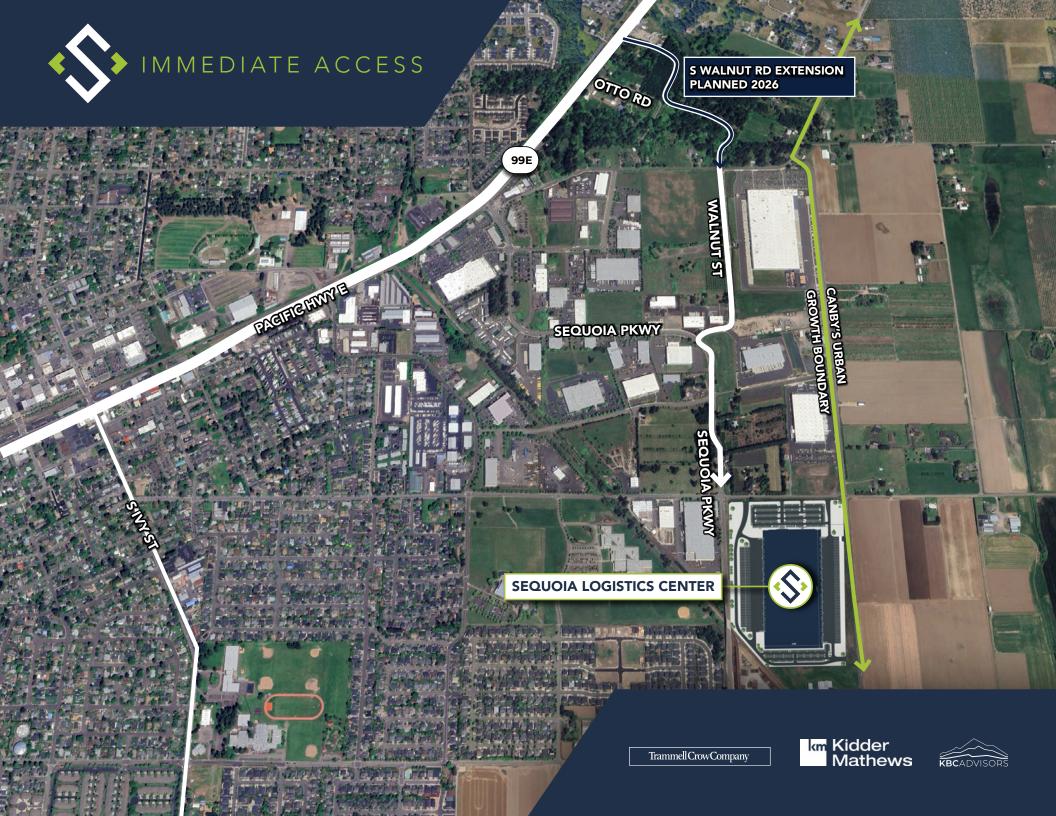

+1 503 319 2901 scott.murphy@kidder.com **KIDDER MATHEWS** 

101 SW Main St, Suite 1200, Portland, OR 97204

DISTRIBUTION

DOD PROCESSING FREIGHT TERMINAL COLD STORAGE

- **Build-to-Suit** potential for flexible size
- Cross Dock (the only building of its kind in the surrounding area)
- **▶ Easy access** to **I-5 & I-205**
- ▶ Business friendly environment (no business tax, license fee or sales tax)