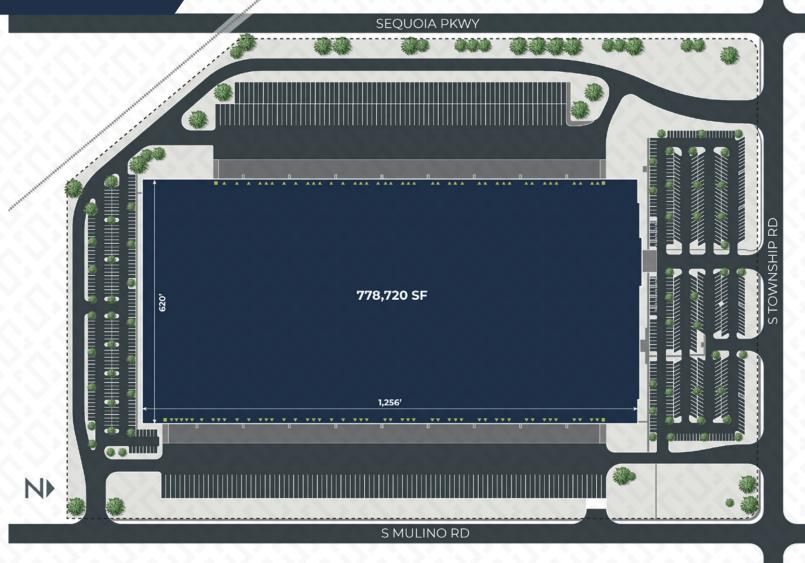

**778,720 SF**BUILDING SIZE

BTS SF OFFICE

**620'x1,256'**BUILDING DIMENSIONS

729 SPACES
AUTO PARKING

238 SPACES
TRAILERS

**141 SPACES** LOADING DOCKS

**CROSS**LOADED

**40'** CLEAR HEIGHT

135'
TRUCK COURT DEPTH

8,000 AMPS POWER

FULLY FENCED & SECURED

ANCOUVER

**CALGARY** 

| DRIVE TIME | POPULATION |  |
|------------|------------|--|
| 3 HOURS    | 5,024,560  |  |
| 6 HOURS    | 11,452,955 |  |
| 9 HOURS    | 14,241,050 |  |
| 11 HOURS   | 18,919,213 |  |
|            |            |  |