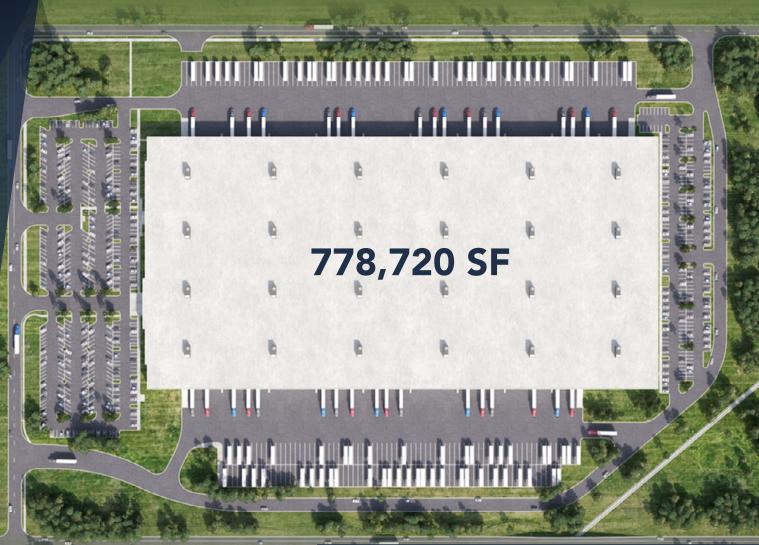

S TOWNSHIP RD & SEQUOIA PKWY, CANBY, OR 97013

**±778,720 SF BUILD-TO-SUIT LOGISTICS CENTER** 

**AVAILABLE FOR SALE OR LEASE** 

**PROJECTED OCCUPANCY: 2025** 

Trammell Crow Company

**CASEY TREES** 

+1 206 856 4381 casey.trees@kbcadvisors.com

**778,720 SF**BUILDING SIZE

BTS SF OFFICE

**620'x1,256'**BUILDING DIMENSIONS

729 SPACES
AUTO PARKING

238 SPACES
TRAILERS

**141 SPACES** LOADING DOCKS

**CROSS**LOADED

**40'** CLEAR HEIGHT