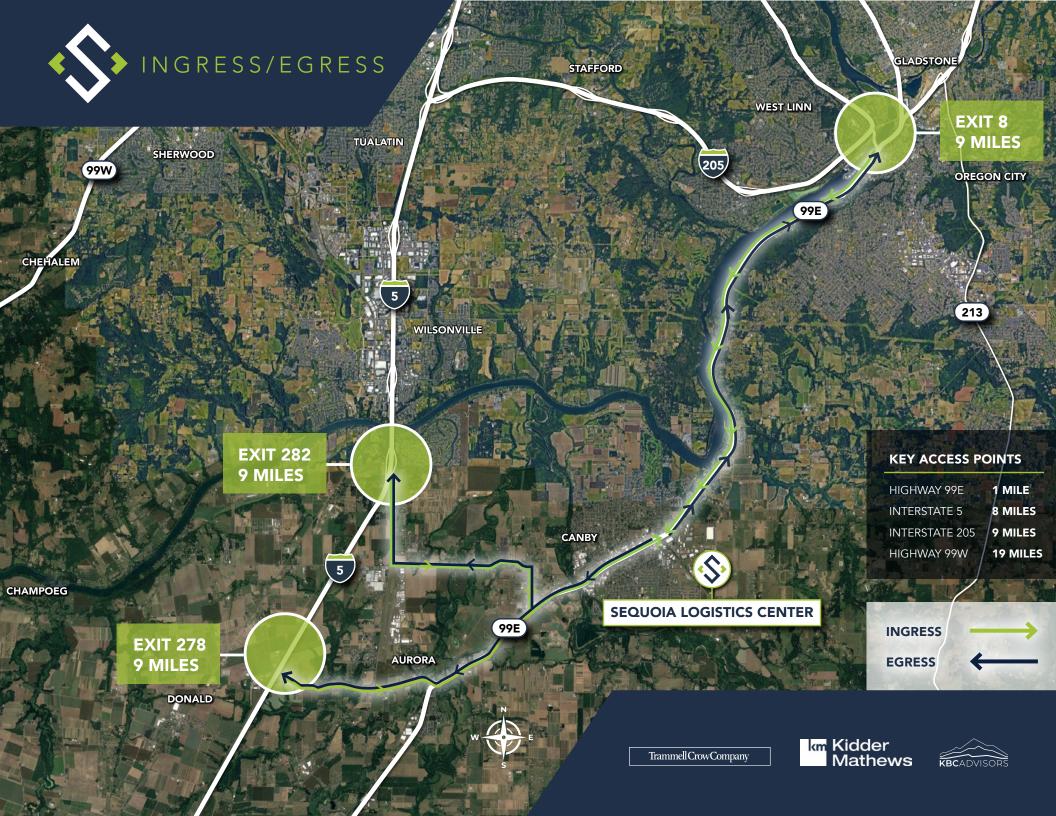

PORTLAND | 21 MILES

PORTLAND INT'L AIRPORT | 26 MILES

**PORT OF VANCOUVER | 36 MILES** 

PORT OF TACOMA | 169 MILES

SEA-TAC INT'L AIRPORT | 187 MILES

PORT OF SEATTLE | 197 MILES

SALT LAKE CITY

**CHEYENNE** 