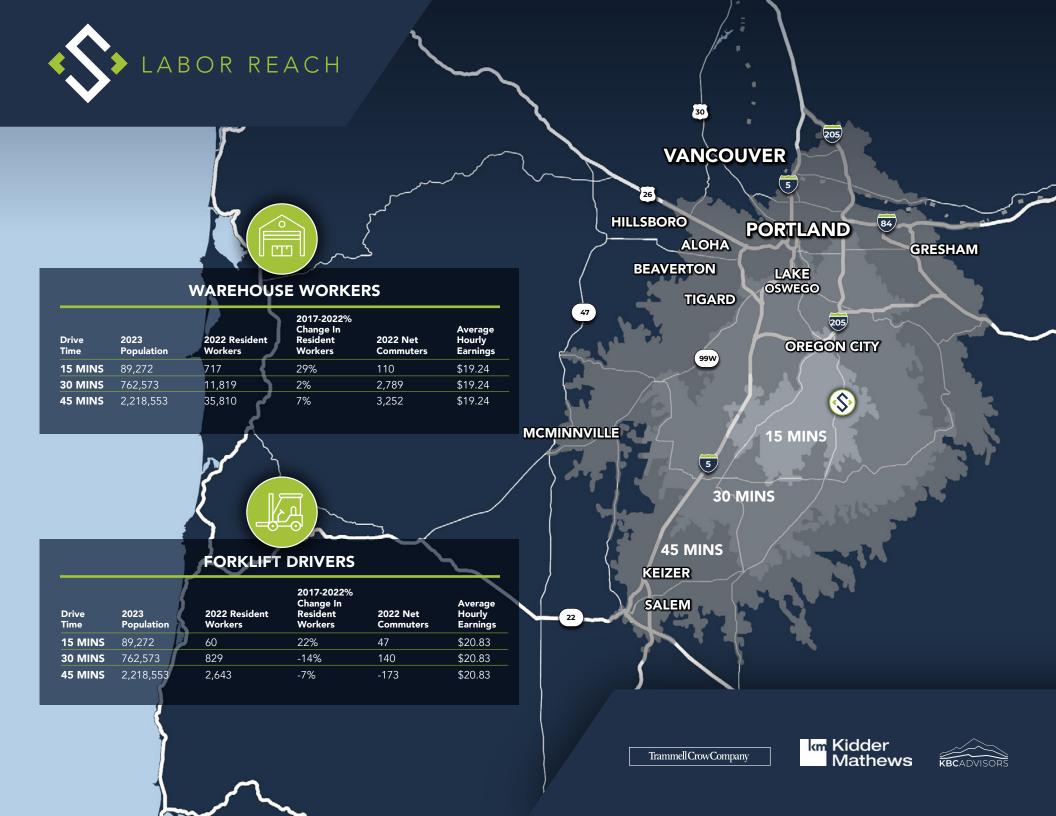

e 238, Seattle, WA 98108 **TOM TALBOT, SIOR** 

+1 503 221 2270 tom.talbot@kidder.com **SCOTT MURPHY, SIOR** 

+1 503 319 2901 scott.murphy@kidder.com **KIDDER MATHEWS** 

101 SW Main St, Suite 1200, Portland, OR 97204









DISTRIBUTION

DOD PROCESSING FREIGHT TERMINAL COLD STORAGE

- **Build-to-Suit** potential for flexible size
- Cross Dock (the only building of its kind in the surrounding area)
- **▶ Easy access** to **I-5 & I-205**
- ▶ Business friendly environment (no business tax, license fee or sales tax)







**778,720 SF**BUILDING SIZE

BTS SF OFFICE

**620'x1,256'**BUILDING DIMENSIONS

729 SPACES
AUTO PARKING

238 SPACES
TRAILERS

**141 SPACES** LOADING DOCKS

**CROSS**LOADED

**40'** CLEAR HEIGHT

135'
TRUCK COURT DEPTH

8,000 AMPS POWER

FULLY FENCED & SECURED















ANCOUVER

**CALGARY** 

| DRIVE TIME | POPULATION |  |
|------------|------------|--|
| 3 HOURS    | 5,024,560  |  |
| 6 HOURS    | 11,452,955 |  |
| 9 HOURS    | 14,241,050 |  |
| 11 HOURS   | 18,919,213 |  |
|            |            |  |

SEATTLE

11 HOURS

9 HOURS

**HELENA** 

OLYMPIA

6 HOURS

HOURS

PORTLAND SALEM

PORTLAND | 21 MILES

PORTLAND INT'L AIRPORT | 26 MILES

**PORT OF VANCOUVER | 36 MILES** 

PORT OF TACOMA | 169 MILES

SEA-TAC INT'L AIRPORT | 187 MILES

PORT OF SEATTLE | 197 MILES

SALT LAKE CITY

**CHEYENNE** 

**DENVER AURORA** COLORADO **SPRINGS** 



**CASEY TREES** +1 206 856 4381

+1 206 595 6814 matt.wood@kbcadvisors.com

MATT WOOD, SIOR

SAN JOSE

**SACRAMENTO** 

OAKLAND SAN FRANCISCO

> **KBC ADVISORS | SEATTLE** 5628 Airport Way S. Suite 238, Seattle, WA